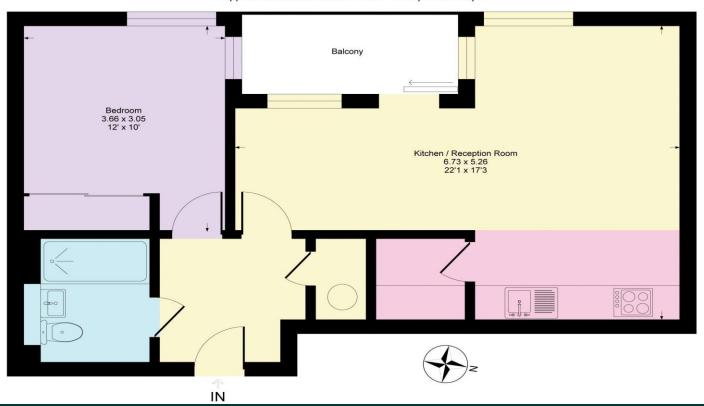

**EPC RATING:** B **COUNCIL TAX BAND: TBC** 

**TENURE:** Leasehold LEASE TERM: New 250 year lease

Sidcup High Street, DA14 Approximate Gross Internal Area = 49 sq m / 534 sq ft

CONSUMER PROCTECTION FROM UNFAIR TRADING REGULATIONS 2008